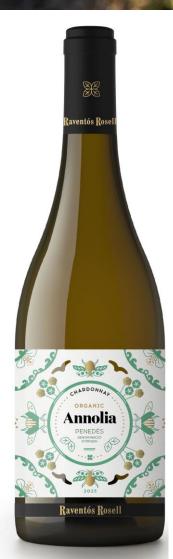

# Raventós Rosell · Annolia 2023 · Organic

## D.O. Penedès

Varieties: Chardonnay

Alcoholic strength: 12,0 %vol. Total tartaric acidity: 5,2 g/L Fermentation temp. : 15-17°C Temp. to serve: 6-8°C

#### Logistic data: Bottle:

Height: 296 mm. Diameter: 88 mm. Empty bot. weight: 510 g. Full bot. weight: 1250 g. Bottle capacity: 750 ml. Cork type: Microgranulated. EAN Code: 8425070002167